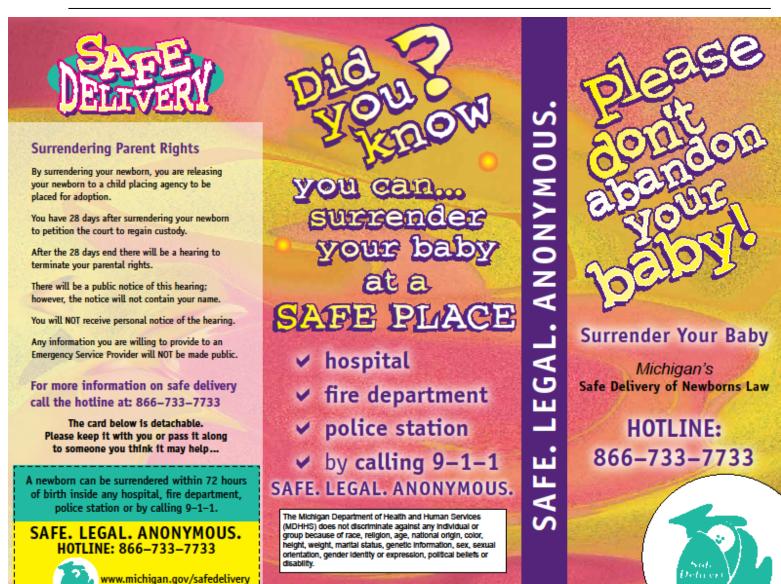

### Purpose

According to Public Act 488 of 2006 and Public Acts 232, 233, 234, and 235 or 2000, parents may surrender their newborn child to any hospital, fire department, police station, or call 911 from any location and remain anonymous. This protocol outlines steps to be taken in this circumstance. \*IMPORTANT\* While there is opportunity for information gathering through forms, the surrendering parent has the option of remaining completely anonymous and disclosing no information.

### **Definitions**

**Newborn:** A child who a physician reasonably believes to be not more than 72 hours old.

**Emergency Service Provider (ESP):** A uniformed or otherwise identified employee or contractor of a fire department, hospital, or police station when such an individual is inside the premises and on duty. ESP also includes a paramedic or an emergency medical technician (EMT) when either of those individuals is responding to a 9-1-1 emergency call.

**Surrender:** To leave a newborn with an emergency service provider without expressing an intent to return for the newborn.

### **Procedures**

- 1. The surrender of the infant must occur inside the fire department, police station or in response to a 9-1-1 emergency call to paramedics or EMT.
- 2. In the instance of a parent attempting to surrender a newborn to a staffed ambulance, not on an emergency call, immediately notify dispatch and establish an emergency call.
- To protect the parent's right to anonymity/confidentiality, the EMS agency responding to a 9–1–1 emergency call from a parent(s) wanting to surrender a newborn, should not use the vehicle sirens or flashing lights.
- 4. The firefighter, police officer, paramedic or EMT personnel cannot refuse to accept the infant and must place the infant under temporary protective custody.
- 5. Fire departments, police stations, paramedics and EMTs have statutory obligations under the law, including:
  - Assume that the child is a newborn and take into temporary protective custody.
  - b. Ask surrendering person(s) if they are the biological parent(s). If they are not the biological parent(s) the newborn cannot be surrendered under the Safe Delivery of Newborns law.
  - c. Make a reasonable effort to inform the parent(s) that:
    - i. By surrendering the newborn, the parent(s) is releasing the newborn to a child placement agency to be placed for adoption.
    - ii. He or she has 28 days to petition the Circuit Court, Family Division to regain custody of the newborn.

MCA Name: MCA Board Approval Date: MCA Implementation Date:

MDHHS Approval: 12/27/22

Initial Date: 06/13/2017

Revised Date: 12/27/2022

Section 8-23

- iii. There will be a public notice of this hearing and the notice will not contain the parent(s) name.
- iv. The parent(s) will not receive personal notice of the hearing.
- v. Information the parent(s) provides will not be made public. A parent(s) may contact the Safe Delivery of Newborns hotline for information. The toll-free number is: **866-733-7733**
- 6. Provide the parent(s) with written material from the Department of Health and Human Services that includes:
  - a. Safe Delivery Program FACT Sheet (DHHS Pub 867)
  - b. What Am I Going To Do? (DHHS Pub 864) Optional
- 7. Make a reasonable attempt to:
  - a. Reassure parent(s) that shared information will be kept confidential.
  - b. Encourage parent(s) to identify him/herself.
  - c. Encourage the parent(s) to share any relevant family/medical background, Voluntary Medical Background Form for a Surrendered Newborn (DHHS Form 4819).
  - d. Inform the parent(s) of the newborn he or she can receive counseling or medical attention.
  - e. Inform parent that in order to place the child for adoption the state is required to make a reasonable attempt to identify both parents. Ask for the non-surrendering parent's name. Do not press if the name is refused.
  - f. Inform the parent(s) that he or she can sign a release for the child that could be used at the parental rights termination hearing, Voluntary Release for Adoption of a Surrendered Newborn (DHHS Form 4820).
- 8. Fire and Police may contact emergency medical services (EMS) to transport newborn to hospital. ESP will accompany newborn to the hospital to provide hospital with any forms completed by the parent(s) and to transfer temporary protective custody.
  - a. Note: Temporary protective custody cannot be transferred to EMS. A representative of the fire department or police station must go to the hospital to transfer temporary protective custody to the hospital.
- 9. The responding EMS crew will transport the newborn to closest appropriate facility, according to the MCA transport protocol, provide any forms completed by parent(s) and transfer temporary protective custody to hospital staff.
- \* For Safe Delivery purposes EMS is defined as a paramedic or emergency medical technician.

### What the law provides?

- Unharmed newborns, up to 72 hours old, can be taken to an Emergency Service Provider (ESP), meaning a uniformed or otherwise identified employee or contractor of a fire department, hospital or police station who is inside the building and on duty. ESP includes a paramedic or EMT when either responds to a 9-1-1 call. The parent(s) has the choice to leave the infant without giving any identifying information to the ESP.
- The ESP is authorized to accept the infant and provide whatever care may be necessary.
- The ESP will make a reasonable effort to provide the parent(s) with the following information:
- 1. A written statement of the parent's rights following surrender of the infant.
- Information about other confidential infant placement options, as well as information about the availability of confidential medical and counseling services, such as Public Health, Community Mental Health, Family Planning Clinics, Adoptions Agencies.

### What are the rights of the surrendering parent?

- To be informed that by surrendering the newborn, the parent is releasing the newborn to a child placing agency to be placed for adoption.
- To petition the court to regain custody of the newborn within 28 days of surrender or notice of surrender.
- Any information the parent(s) provides the ESP will not be made public.
- A criminal investigation shall not be initated solely on the basis of a newborn being surrendered to an ESP.
- To file a consent to release identifying information with the Adoption Central Registry.